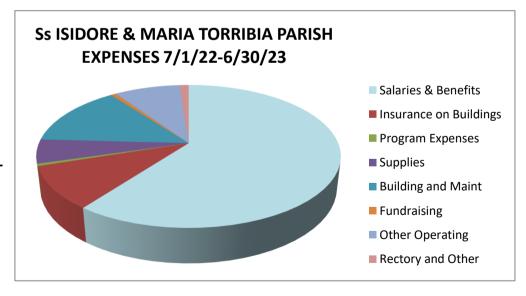

## **Projected Expenses 7/1/22 - 6/30/23**

| · · · <b>,</b> · · · · · · · · · · · · · · · · · · · | -,,       |        |
|------------------------------------------------------|-----------|--------|
| Salaries & Benefits                                  | \$174,919 | 60.2%  |
| Insurance on Buildings                               | \$28,068  | 9.7%   |
| Program Expenses                                     | \$1,500   | 0.5%   |
| Supplies                                             | \$15,790  | 5.4%   |
| Building and Maint                                   | \$40,504  | 14.0%  |
| Fundraising                                          | \$1,900   | 0.7%   |
| Other Operating                                      | \$24,294  | 8.4%   |
| Rectory and Other                                    | \$3,350   | 1.2%   |
| Gifts to Other Entities                              | \$0       | 0.0%   |
| Total Operating Expenses                             | \$290,325 | 100.0% |
| Operating Income                                     | \$290,325 |        |
| Operating Expense                                    | \$290,325 |        |
| Net Operating Income                                 | \$ -      |        |
|                                                      |           |        |