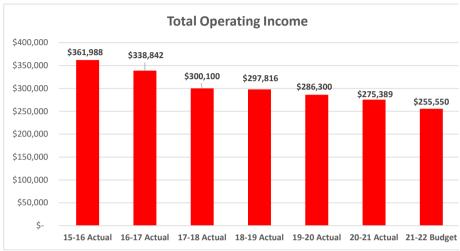

# Ss Isidore & Maria Torribia Parish Year End Report 7/1/20 - 6/30/21

| Income 7/1/20 - 6/30/21 |  |
|-------------------------|--|
|-------------------------|--|

| Regular Collections    | \$<br>244,044 | 88.6%  |
|------------------------|---------------|--------|
| Auxiliary Receipts     | \$<br>9,609   | 3.5%   |
| Program Income         | \$<br>2,560   | 0.9%   |
| Donations & Bequests   | \$<br>15,597  | 5.7%   |
| Fundraising            | \$<br>3,327   | 1.2%   |
| Other Operating Income | \$<br>252     | 0.1%   |
| Total Operating Income | <br>\$275,389 | 100.0% |

#### Expenses 7/1/20 - 6/30/21

| Expenses //1/20 - 6/30/21 | _  |           |        |
|---------------------------|----|-----------|--------|
|                           | _  |           |        |
| Salaries & Benefits       |    | \$153,461 | 62.4%  |
| Insurance on Buildings    |    | \$24,015  | 9.8%   |
| Program Expenses          |    | \$0       | 0.0%   |
| Supplies                  |    | \$13,804  | 5.6%   |
| Building and Maint        |    | \$27,116  | 11.0%  |
| Fundraising               |    | \$1,396   | 0.6%   |
| Other Operating           |    | \$24,089  | 9.8%   |
| Rectory Expenses          |    | \$1,952   | 0.8%   |
| Gifts to Other Entities   |    | \$0       | 0.0%   |
| Total Operating Expense   |    | \$245,833 | 100.0% |
|                           |    |           |        |
| Operating Income          |    | \$275,389 |        |
| Operating Expense         |    | \$245,833 |        |
|                           |    |           |        |
| Net Operating Income      | \$ | 29,556    |        |
|                           |    | 50.040    |        |
| Non-Opereating Income     | \$ | 59,813    |        |
| NET DEVENUE               | ٠, | 00.200    |        |
| NET REVENUE               | \$ | 89,369    |        |

## Projected Income 7/1/21 - 6/30/22

| Regular Collections    | \$238,400 | 93.3%  |
|------------------------|-----------|--------|
| Auxiliary Receipts     | 4600      | 1.8%   |
| Program Income         | \$2,400   | 0.9%   |
| Donations & Bequests   | \$4,000   | 1.6%   |
| Fundraising            | \$5,900   | 2.3%   |
| Other Operating Income | \$250     | 0.1%   |
| Total Operating Income | \$255,550 | 100.0% |