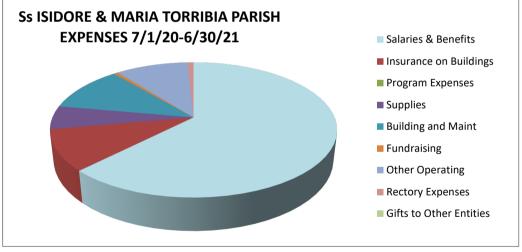

#### Expenses 7/1/20 - 6/30/21

| Expenses //1/20 - 6/30/21 | _  |           |        |
|---------------------------|----|-----------|--------|
|                           | _  |           |        |
| Salaries & Benefits       |    | \$153,461 | 62.4%  |
| Insurance on Buildings    |    | \$24,015  | 9.8%   |
| Program Expenses          |    | \$0       | 0.0%   |
| Supplies                  |    | \$13,804  | 5.6%   |
| Building and Maint        |    | \$27,116  | 11.0%  |
| Fundraising               |    | \$1,396   | 0.6%   |
| Other Operating           |    | \$24,089  | 9.8%   |
| Rectory Expenses          |    | \$1,952   | 0.8%   |
| Gifts to Other Entities   |    | \$0       | 0.0%   |
| Total Operating Expense   |    | \$245,833 | 100.0% |
|                           |    |           |        |
| Operating Income          |    | \$275,389 |        |
| Operating Expense         |    | \$245,833 |        |
|                           |    |           |        |
| Net Operating Income      | \$ | 29,556    |        |
|                           |    | 50.040    |        |
| Non-Opereating Income     | \$ | 59,813    |        |
| NET DEVENUE               | ٠, | 00.200    |        |
| NET REVENUE               | \$ | 89,369    |        |