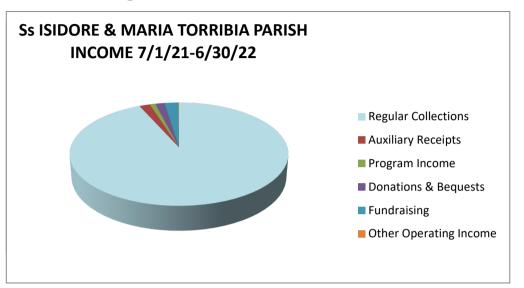

## Projected Income 7/1/21 - 6/30/22

| Regular Collections    | \$238,400 | 93.3%  |
|------------------------|-----------|--------|
| Auxiliary Receipts     | 4600      | 1.8%   |
| Program Income         | \$2,400   | 0.9%   |
| Donations & Bequests   | \$4,000   | 1.6%   |
| Fundraising            | \$5,900   | 2.3%   |
| Other Operating Income | \$250     | 0.1%   |
| Total Operating Income | \$255,550 | 100.0% |