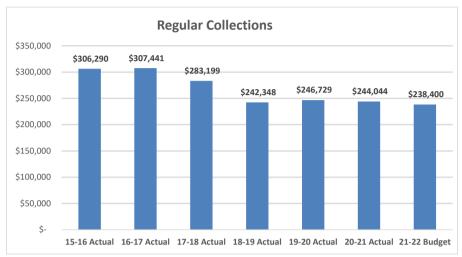

# Ss Isidore & Maria Torribia Parish Year End Report 7/1/20 - 6/30/21

| Income 7/1/20 - 6/30/21 |  |
|-------------------------|--|
|-------------------------|--|

| Regular Collections    | \$<br>244,044 | 88.6%  |
|------------------------|---------------|--------|
| Auxiliary Receipts     | \$<br>9,609   | 3.5%   |
| Program Income         | \$<br>2,560   | 0.9%   |
| Donations & Bequests   | \$<br>15,597  | 5.7%   |
| Fundraising            | \$<br>3,327   | 1.2%   |
| Other Operating Income | \$<br>252     | 0.1%   |
| Total Operating Income | <br>\$275,389 | 100.0% |

## Projected Income 7/1/21 - 6/30/22

| Regular Collections    | \$238,400 | 93.3%  |
|------------------------|-----------|--------|
| Auxiliary Receipts     | 4600      | 1.8%   |
| Program Income         | \$2,400   | 0.9%   |
| Donations & Bequests   | \$4,000   | 1.6%   |
| Fundraising            | \$5,900   | 2.3%   |
| Other Operating Income | \$250     | 0.1%   |
| Total Operating Income | \$255,550 | 100.0% |