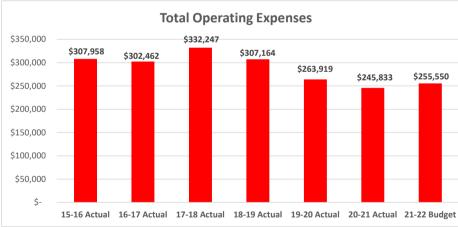

#### Expenses 7/1/20 - 6/30/21

| Expenses //1/20 - 6/30/21 | _  |           |        |
|---------------------------|----|-----------|--------|
|                           | _  |           |        |
| Salaries & Benefits       |    | \$153,461 | 62.4%  |
| Insurance on Buildings    |    | \$24,015  | 9.8%   |
| Program Expenses          |    | \$0       | 0.0%   |
| Supplies                  |    | \$13,804  | 5.6%   |
| Building and Maint        |    | \$27,116  | 11.0%  |
| Fundraising               |    | \$1,396   | 0.6%   |
| Other Operating           |    | \$24,089  | 9.8%   |
| Rectory Expenses          |    | \$1,952   | 0.8%   |
| Gifts to Other Entities   |    | \$0       | 0.0%   |
| Total Operating Expense   |    | \$245,833 | 100.0% |
|                           |    |           |        |
| Operating Income          |    | \$275,389 |        |
| Operating Expense         |    | \$245,833 |        |
|                           |    |           |        |
| Net Operating Income      | \$ | 29,556    |        |
|                           |    | 50.040    |        |
| Non-Opereating Income     | \$ | 59,813    |        |
| NET DEVENUE               | ٠, | 00.200    |        |
| NET REVENUE               | \$ | 89,369    |        |

#### **Projected Expenses 7/1/21 - 6/30/22**

| , , , , , , , , , , , , , , , , , , , , |             |        |
|-----------------------------------------|-------------|--------|
| Salaries & Benefits                     | \$161,807   | 63.3%  |
| Insurance on Buildings                  | \$25,465    | 10.0%  |
| Program Expenses                        | \$100       | 0.0%   |
| Supplies                                | \$14,181    | 5.5%   |
| Building and Maint                      | \$30,064    | 11.8%  |
| Fundraising                             | \$1,900     | 0.7%   |
| Other Operating                         | \$19,483    | 7.6%   |
| Rectory and Other                       | \$2,550     | 1.0%   |
| Gifts to Other Entities                 | <u></u> \$0 | 0.0%   |
| Total Operating Expenses                | \$255,550   | 100.0% |
| Operating Income                        | \$255,550   |        |
|                                         | \$255,550   |        |
| Operating Expense                       |             |        |
| Net Operating Income                    | \$ -        |        |