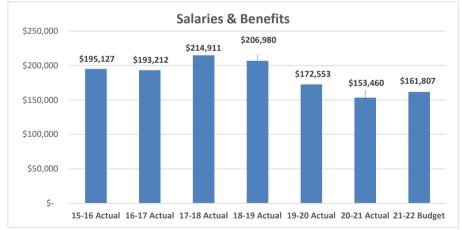

#### Expenses 7/1/20 - 6/30/21

| Expenses //1/20 - 6/30/21 | _  |           |        |
|---------------------------|----|-----------|--------|
|                           | _  |           |        |
| Salaries & Benefits       |    | \$153,461 | 62.4%  |
| Insurance on Buildings    |    | \$24,015  | 9.8%   |
| Program Expenses          |    | \$0       | 0.0%   |
| Supplies                  |    | \$13,804  | 5.6%   |
| Building and Maint        |    | \$27,116  | 11.0%  |
| Fundraising               |    | \$1,396   | 0.6%   |
| Other Operating           |    | \$24,089  | 9.8%   |
| Rectory Expenses          |    | \$1,952   | 0.8%   |
| Gifts to Other Entities   |    | \$0       | 0.0%   |
| Total Operating Expense   |    | \$245,833 | 100.0% |
|                           |    |           |        |
| Operating Income          |    | \$275,389 |        |
| Operating Expense         |    | \$245,833 |        |
|                           |    |           |        |
| Net Operating Income      | \$ | 29,556    |        |
|                           |    | 50.040    |        |
| Non-Opereating Income     | \$ | 59,813    |        |
| NET DEVENUE               | ٠, | 00.200    |        |
| NET REVENUE               | \$ | 89,369    |        |

#### **Projected Expenses 7/1/21 - 6/30/22**

| , , , , , , , , , , , , , , , , , , , , |             |        |
|-----------------------------------------|-------------|--------|
| Salaries & Benefits                     | \$161,807   | 63.3%  |
| Insurance on Buildings                  | \$25,465    | 10.0%  |
| Program Expenses                        | \$100       | 0.0%   |
| Supplies                                | \$14,181    | 5.5%   |
| Building and Maint                      | \$30,064    | 11.8%  |
| Fundraising                             | \$1,900     | 0.7%   |
| Other Operating                         | \$19,483    | 7.6%   |
| Rectory and Other                       | \$2,550     | 1.0%   |
| Gifts to Other Entities                 | <u></u> \$0 | 0.0%   |
| Total Operating Expenses                | \$255,550   | 100.0% |
| Operating Income                        | \$255,550   |        |
|                                         | \$255,550   |        |
| Operating Expense                       |             |        |
| Net Operating Income                    | \$ -        |        |