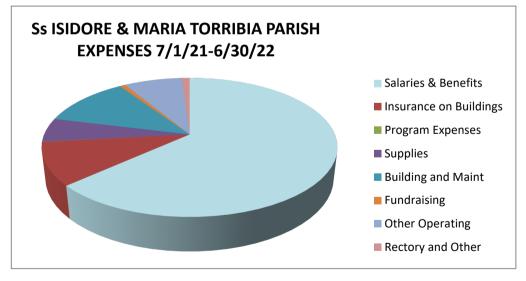

#### **Projected Expenses 7/1/21 - 6/30/22**

| , , , , , , , , , , , , , , , , , , , , |             |        |
|-----------------------------------------|-------------|--------|
| Salaries & Benefits                     | \$161,807   | 63.3%  |
| Insurance on Buildings                  | \$25,465    | 10.0%  |
| Program Expenses                        | \$100       | 0.0%   |
| Supplies                                | \$14,181    | 5.5%   |
| Building and Maint                      | \$30,064    | 11.8%  |
| Fundraising                             | \$1,900     | 0.7%   |
| Other Operating                         | \$19,483    | 7.6%   |
| Rectory and Other                       | \$2,550     | 1.0%   |
| Gifts to Other Entities                 | <u></u> \$0 | 0.0%   |
| Total Operating Expenses                | \$255,550   | 100.0% |
| Operating Income                        | \$255,550   |        |
|                                         | \$255,550   |        |
| Operating Expense                       |             |        |
| Net Operating Income                    | \$ -        |        |