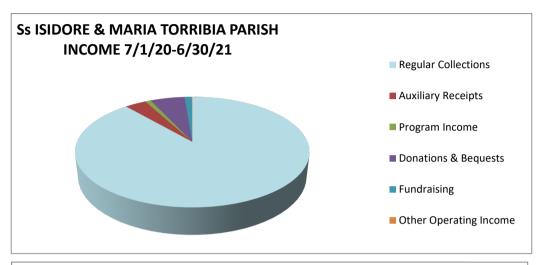

# Ss Isidore & Maria Torribia Parish Year End Report 7/1/20 - 6/30/21

| Income 7/1/20 - 6/30/21 |  |
|-------------------------|--|
|-------------------------|--|

| Regular Collections    | \$<br>244,044 | 88.6%  |
|------------------------|---------------|--------|
| Auxiliary Receipts     | \$<br>9,609   | 3.5%   |
| Program Income         | \$<br>2,560   | 0.9%   |
| Donations & Bequests   | \$<br>15,597  | 5.7%   |
| Fundraising            | \$<br>3,327   | 1.2%   |
| Other Operating Income | \$<br>252     | 0.1%   |
| Total Operating Income | <br>\$275,389 | 100.0% |